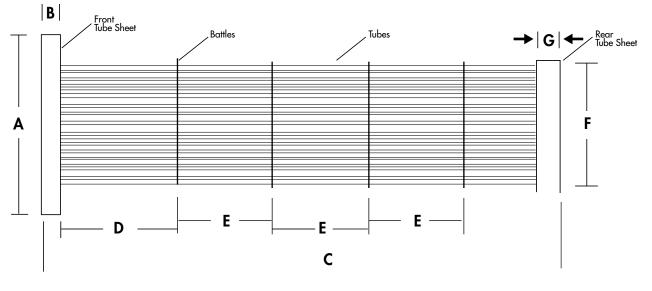

## STRAIGHT TUBE BUNDLE

H= Center to Center dimension of Opposite Bolt Holes (Bolt Circle Diameter). If this dimension cannot be measured, find center to center of adjacent Bolt Holes

| DIMENSIONAL INFORMATION: |           |           |           |           |                  |           |           |  |  |
|--------------------------|-----------|-----------|-----------|-----------|------------------|-----------|-----------|--|--|
| <u>A:</u>                | <u>B:</u> | <u>Ci</u> | <u>D:</u> | <u>E:</u> | <u><u>F:</u></u> | <u>G:</u> | <u>H:</u> |  |  |
|                          |           |           |           |           |                  |           |           |  |  |

| MATERIALS OF CONTRUCTION: |                  |                            |          |  |  |  |  |  |
|---------------------------|------------------|----------------------------|----------|--|--|--|--|--|
| FRONT TUBE SHEET:         | REAR TUBE SHEET: | TUBES (SIZE AND MATERIAL): | BAFFLES: |  |  |  |  |  |
|                           |                  |                            |          |  |  |  |  |  |
|                           |                  |                            |          |  |  |  |  |  |

| BOLTING INFORMATION:                       | ADDITIONAL INFORMATION:                                 |   |  |  |
|--------------------------------------------|---------------------------------------------------------|---|--|--|
| NUMBER OF BOLTS:                           | NUMBER OF TUBES:                                        |   |  |  |
| BOLT HOLE DIAMETER:                        | NO. OF TUBES PASSES:                                    |   |  |  |
| BOLTING MATERIAL:                          | NUMBER OF BAFFLES:                                      |   |  |  |
| BOLT CIRCLE DIAMETER:<br>(Same as "H" Dim) | BAFFLE CUT ORIETATION (CIRCLE ONE): HORIZONTAL VERTICAL |   |  |  |
| ADDITIONAL NOTES:                          |                                                         |   |  |  |
|                                            |                                                         |   |  |  |
|                                            |                                                         |   |  |  |
|                                            |                                                         | - |  |  |