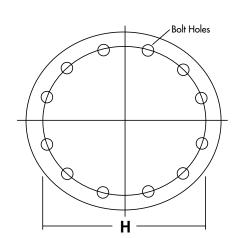

## STRAIGHT TUBE BUNDLE

H= Center to Center dimension of Opposite Bolt Holes (Bolt Circle Diameter). If this dimension cannot be measured, find center to center of adjacent Bolt Holes

| DIMENSIONAL INFORMATION: |           |           |           |           |                  |           |           |  |  |
|--------------------------|-----------|-----------|-----------|-----------|------------------|-----------|-----------|--|--|
| <u>A:</u>                | <u>B:</u> | <u>Ci</u> | <u>D:</u> | <u>E:</u> | <u><u>F:</u></u> | <u>G:</u> | <u>H:</u> |  |  |
|                          |           |           |           |           |                  |           |           |  |  |