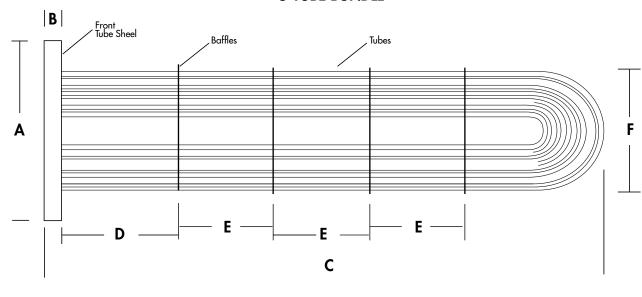

## U-TUBE BUNDLE

## **U-TUBE BUNDLE**

H= Center to Center dimension of Opposite Bolt Holes (Bolt Circle Diameter). If this dimension cannot be measured, find center to center of adjacent Bolt Holes

| DIMENSIONAL INFORMATION: |           |           |           |           |           |  |  |  |  |
|--------------------------|-----------|-----------|-----------|-----------|-----------|--|--|--|--|
| <u>A:</u>                | <u>B:</u> | <u>C:</u> | <u>D:</u> | <u>E:</u> | <u>F:</u> |  |  |  |  |
|                          |           |           |           |           |           |  |  |  |  |

| MATERIALS OF CONTRUCTION: |                      |                |          |  |  |  |  |  |
|---------------------------|----------------------|----------------|----------|--|--|--|--|--|
| FRONT TUBE SHEET:         | TUBE OD & THICKNESS: | TUBE MATERIAL: | BAFFLES: |  |  |  |  |  |
|                           |                      |                |          |  |  |  |  |  |
|                           |                      |                |          |  |  |  |  |  |