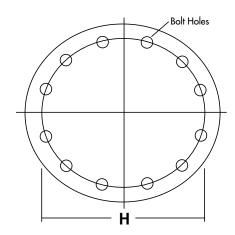

## **U-TUBE BUNDLE**

H= Center to Center dimension of Opposite Bolt Holes (Bolt Circle Diameter). If this dimension cannot be measured, find center to center of adjacent Bolt Holes

| DIMENSIONAL INFORMATION: |           |           |           |           |           |  |  |  |  |
|--------------------------|-----------|-----------|-----------|-----------|-----------|--|--|--|--|
| <u>A:</u>                | <u>B:</u> | <u>C:</u> | <u>D:</u> | <u>E:</u> | <u>F:</u> |  |  |  |  |
|                          |           |           |           |           |           |  |  |  |  |